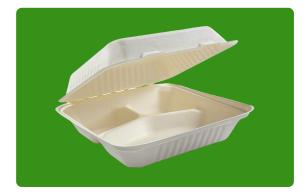

## 12" Round Plate

| Ø | <b>WEIGHT:</b> 27 |  |
|---|-------------------|--|
|   |                   |  |

9x9" 3CP Clam Shell

10" 3CP Round Plate

**PRODUCT SIZE:** 254 x 20 MM

HO: 1006, The Spire, 150 Ft. Ring Road, Rajkot-360007 (Gujarat) INDIA.
F: Survey No 68, Nr. Maliya, 8 A National Highway, Morbi-363642 (Gujarat) INDIA.
info@growood.in | www.growood.in