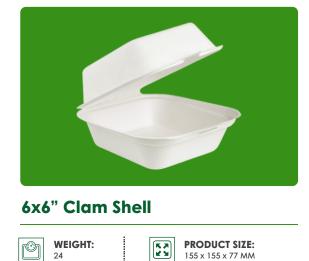

✓ 100% Biodegradable and Compostable
- Recyclable: Can be recycled or Reused to make Paper and PaperRelated products.



✓ 100% Food Grade

-



## Biodegradable & Compostable



We create compostable packaging solutions for a circular economy where there is no waste. It starts with responsibly sourced materials, continues with environmentally certified manufacturing processes, and ends with disposal options that see resources reused or regenerated.































#### **180 ML BOWL**

WEIGHT: rÔh 6.5

**PRODUCT SIZE:** 

112 X 42 MM





#### **9" Round Plate**





### 11" 4CP Square Plate



**PRODUCT SIZE:** 

280 X 200 x 32 MM









PRODUCT SIZE: 300 X 32 MM

## 12" Round Plate

| Ø | <b>WEIGHT:</b> 27 |  |
|---|-------------------|--|
|   |                   |  |





9x9" 3CP Clam Shell





10" 3CP Round Plate



**PRODUCT SIZE:** 254 x 20 MM







HO: 1006, The Spire, 150 Ft. Ring Road, Rajkot-360007 (Gujarat) INDIA.
F: Survey No 68, Nr. Maliya, 8 A National Highway, Morbi-363642 (Gujarat) INDIA.
info@growood.in | www.growood.in

Customer Care: +91 95866 54000