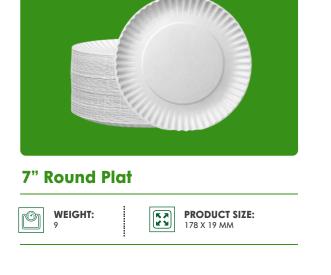

ing or breaking. They are perfect for use in restaurants, cafes, hotels, schools, and other food service establishments.





# **#Greenology**

- ✓ Natural: Made from 100% Natural Renewable Sugarcane Fiber
- ✓ Non-Toxic: No Toxic Additives
- ✓ 100% Biodegradable and Compostable
- Recyclable: Can be recycled or Reused to make Paper and PaperRelated products.



✓ 100% Food Grade

-



## Biodegradable & Compostable



We create compostable packaging solutions for a circular economy where there is no waste. It starts with responsibly sourced materials, continues with environmentally certified manufacturing processes, and ends with disposal options that see resources reused or regenerated.































#### **180 ML BOWL**

WEIGHT: rÔh 6.5

**PRODUCT SIZE:** 

112 X 42 MM





#### **9" Round Plate**





### 11" 4CP Square Plate



**PRODUCT SIZE:** 

280 X 200 x 32 MM









PRODUCT SIZE: 300 X 32 MM

## 12" Round Plate

| Ø | <b>WEIGHT:</b> 27 |  |
|---|-------------------|--|
|   |                   |  |





9x9" 3CP Clam Shell





10" 3CP Round Plate



**PRODUCT SIZE:** 254 x 20 MM







HO: 1006, The Spire, 150 Ft. Ring Road, Rajkot-360007 (Gujarat) INDIA.
F: Survey No 68, Nr. Maliya, 8 A National Highway, Morbi-363642 (Gujarat) INDIA.
info@growood.in | www.growood.in

Customer Care: +91 95866 54000