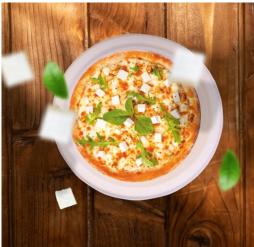

oducts are sturdy, durable, and can withstand hot and cold temperatures without leaking or breaking. They are perfect for use in restaurants, cafes, hotels, schools, and other food service establishments.





# **#Greenology**

- ✓ Natural: Made from 100% Natural Renewable Sugarcane Fiber
- ✓ Non-Toxic: No Toxic Additives
- ✓ 100% Biodegradable and Compostable
- Recyclable: Can be recycled or Reused to make Paper and PaperRelated products.



✓ 100% Food Grade

-



## Biodegradable & Compostable



We create compostable packaging solutions for a circular economy where there is no waste. It starts with responsibly sourced materials, continues with environmentally certified manufacturing processes, and ends with disposal options that see resources reused or regenerated.































#### **180 ML BOWL**

WEIGHT: rÔh 6.5

**PRODUCT SIZE:** 

112 X 42 MM





#### **9" Round Plate**





### 11" 4CP Square Plate



**PRODUCT SIZE:** 

280 X 200 x 32 MM









PRODUCT SIZE: 300 X 32 MM

## 12" Round Plate

| Ø | <b>WEIGHT:</b> 27 |  |
|---|-------------------|--|
|   |                   |  |





9x9" 3CP Clam Shell





10" 3CP Round Plate



**PRODUCT SIZE:** 254 x 20 MM







HO: 1006, The Spire, 150 Ft. Ring Road, Rajkot-360007 (Gujarat) INDIA.
F: Survey No 68, Nr. Maliya, 8 A National Highway, Morbi-363642 (Gujarat) INDIA.
info@growood.in | www.growood.in

Customer Care: +91 95866 54000