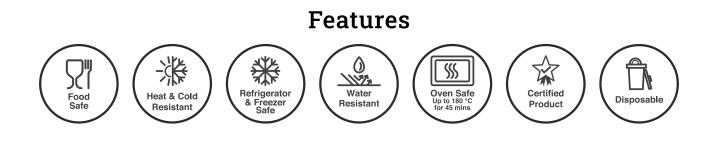

Our Bagasse Products are biodegradable, compostable, and microwave-safe, making them ideal for a wide range of applications. Whether you need disposable plates, bowls, cups, or takeout containers, we have you covered. Our products are sturdy, durable, and can withstand hot and cold temperatures without leaking or breaking. They are perfect for use in restaurants, cafes, hotels, schools, and other food service establishments.

# **#Greenology**

- ✓ Natural: Made from 100% Natural Renewable Sugarcane Fiber
- ✓ Non-Toxic: No Toxic Additives
- ✓ 100% Biodegradable and Compostable
- Recyclable: Can be recycled or Reused to make Paper and PaperRelated products.

✓ 100% Food Grade

-