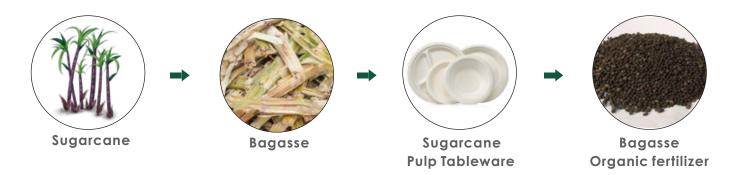

#### **Manufacturer of Bagasse Products**

Growood India is a leading manufacturer of eco-friendly Bagasse Products.Our Bagasse Products are made from renewable sugarcane pulp, which is a byproduct of the sugar industry. By using Bagasse Products, you can help reduce your carbon footprint and protect the planet for future generations.

## Biodegradable & Compostable

We create compostable packaging solutions for a circular economy where there is no waste. It starts with responsibly sourced materials, continues with environmentally certified manufacturing processes, and ends with disposal options that see resources reused or regenerated.