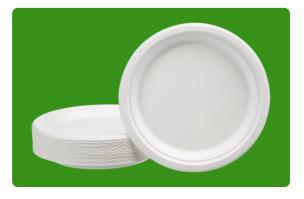

stablishments.





# **#Greenology**

- ✓ Natural: Made from 100% Natural Renewable Sugarcane Fiber
- ✓ Non-Toxic: No Toxic Additives
- ✓ 100% Biodegradable and Compostable
- Recyclable: Can be recycled or Reused to make Paper and PaperRelated products.



✓ 100% Food Grade

-



## Biodegradable & Compostable



We create compostable packaging solutions for a circular economy where there is no waste. It starts with responsibly sourced materials, continues with environmentally certified manufacturing processes, and ends with disposal options that see resources reused or regenerated.































#### **180 ML BOWL**

WEIGHT: rÔh 6.5

**PRODUCT SIZE:** 

112 X 42 MM





#### **9" Round Plate**





### 11" 4CP Square Plate



**PRODUCT SIZE:** 

280 X 200 x 32 MM









PRODUCT SIZE: 300 X 32 MM

## 12" Round Plate

| Ø | <b>WEIGHT:</b> 27 |  |
|---|-------------------|--|
|   |                   |  |





9x9" 3CP Clam Shell





10" 3CP Round Plate



**PRODUCT SIZE:** 254 x 20 MM







HO: 1006, The Spire, 150 Ft. Ring Road, Rajkot-360007 (Gujarat) INDIA.
F: Survey No 68, Nr. Maliya, 8 A National Highway, Morbi-363642 (Gujarat) INDIA.
info@growood.in | www.growood.in

Customer Care: +91 95866 54000