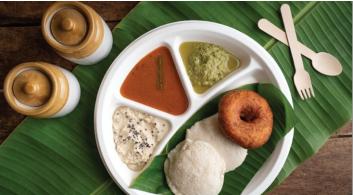

ts are sturdy, durable, and can withstand hot and cold temperatures without leaking or breaking. They are perfect for use in restaurants, cafes, hotels, schools, and other food service establishments.





# **#Greenology**

- ✓ Natural: Made from 100% Natural Renewable Sugarcane Fiber
- ✓ Non-Toxic: No Toxic Additives
- ✓ 100% Biodegradable and Compostable
- Recyclable: Can be recycled or Reused to make Paper and PaperRelated products.



✓ 100% Food Grade

-



## Biodegradable & Compostable



We create compostable packaging solutions for a circular economy where there is no waste. It starts with responsibly sourced materials, continues with environmentally certified manufacturing processes, and ends with disposal options that see resources reused or regenerated.































#### **180 ML BOWL**

WEIGHT: rÔh 6.5

**PRODUCT SIZE:** 

112 X 42 MM





#### **9" Round Plate**





### 11" 4CP Square Plate



**PRODUCT SIZE:** 

280 X 200 x 32 MM









PRODUCT SIZE: 300 X 32 MM

## 12" Round Plate

| Ø | <b>WEIGHT:</b> 27 |  |
|---|-------------------|--|
|   |                   |  |





9x9" 3CP Clam Shell





10" 3CP Round Plate



**PRODUCT SIZE:** 254 x 20 MM







HO: 1006, The Spire, 150 Ft. Ring Road, Rajkot-360007 (Gujarat) INDIA.
F: Survey No 68, Nr. Maliya, 8 A National Highway, Morbi-363642 (Gujarat) INDIA.
info@growood.in | www.growood.in

Customer Care: +91 95866 54000