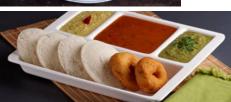

### 11" 4CP Square Plate

**PRODUCT SIZE:** 

280 X 200 x 32 MM

PRODUCT SIZE: 300 X 32 MM