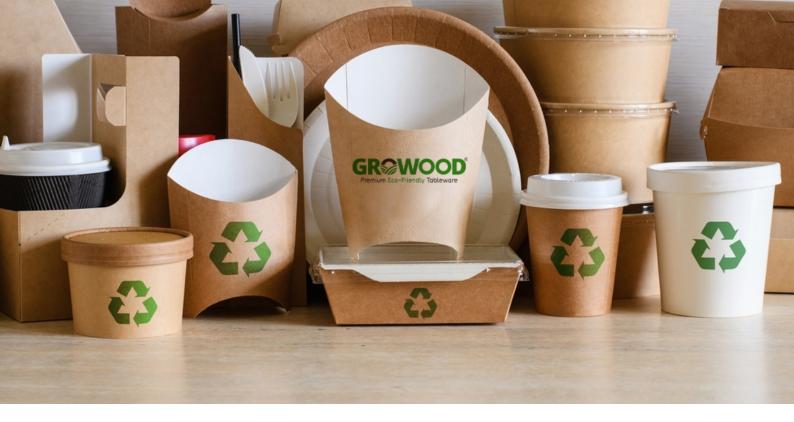

#### **Manufacturer of Bagasse Products**

Growood India is a leading manufacturer of eco-friendly Bagasse Products.Our Bagasse Products are made from renewable sugarcane pulp, which is a byproduct of the sugar industry. By using Bagasse Products, you can help reduce your carbon footprint and protect the planet for future generations.

Our Bagasse Products are biodegradable, compostable, and microwave-safe, making them ideal for a wide range of applications. Whether you need disposable plates, bowls, cups, or takeout containers, we have you covered. Our products are sturdy, durable, and can withstand hot and cold temperatures without leaking or breaking. They are perfect for use in restaurants, cafes, hotels, schools, and other food service establishments.