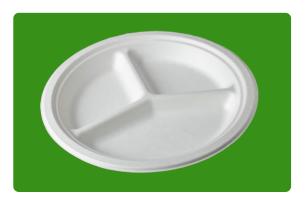

## 12" Round Plate

| Ø | <b>WEIGHT:</b> 27 |  |
|---|-------------------|--|
|   |                   |  |

9x9" 3CP Clam Shell

10" 3CP Round Plate

**PRODUCT SIZE:** 254 x 20 MM

HO: 1006, The Spire, 150 Ft. Ring Road, Rajkot-360007 (Gujarat) INDIA.
F: Survey No 68, Nr. Maliya, 8 A National Highway, Morbi-363642 (Gujarat) INDIA.
info@growood.in | www.growood.in